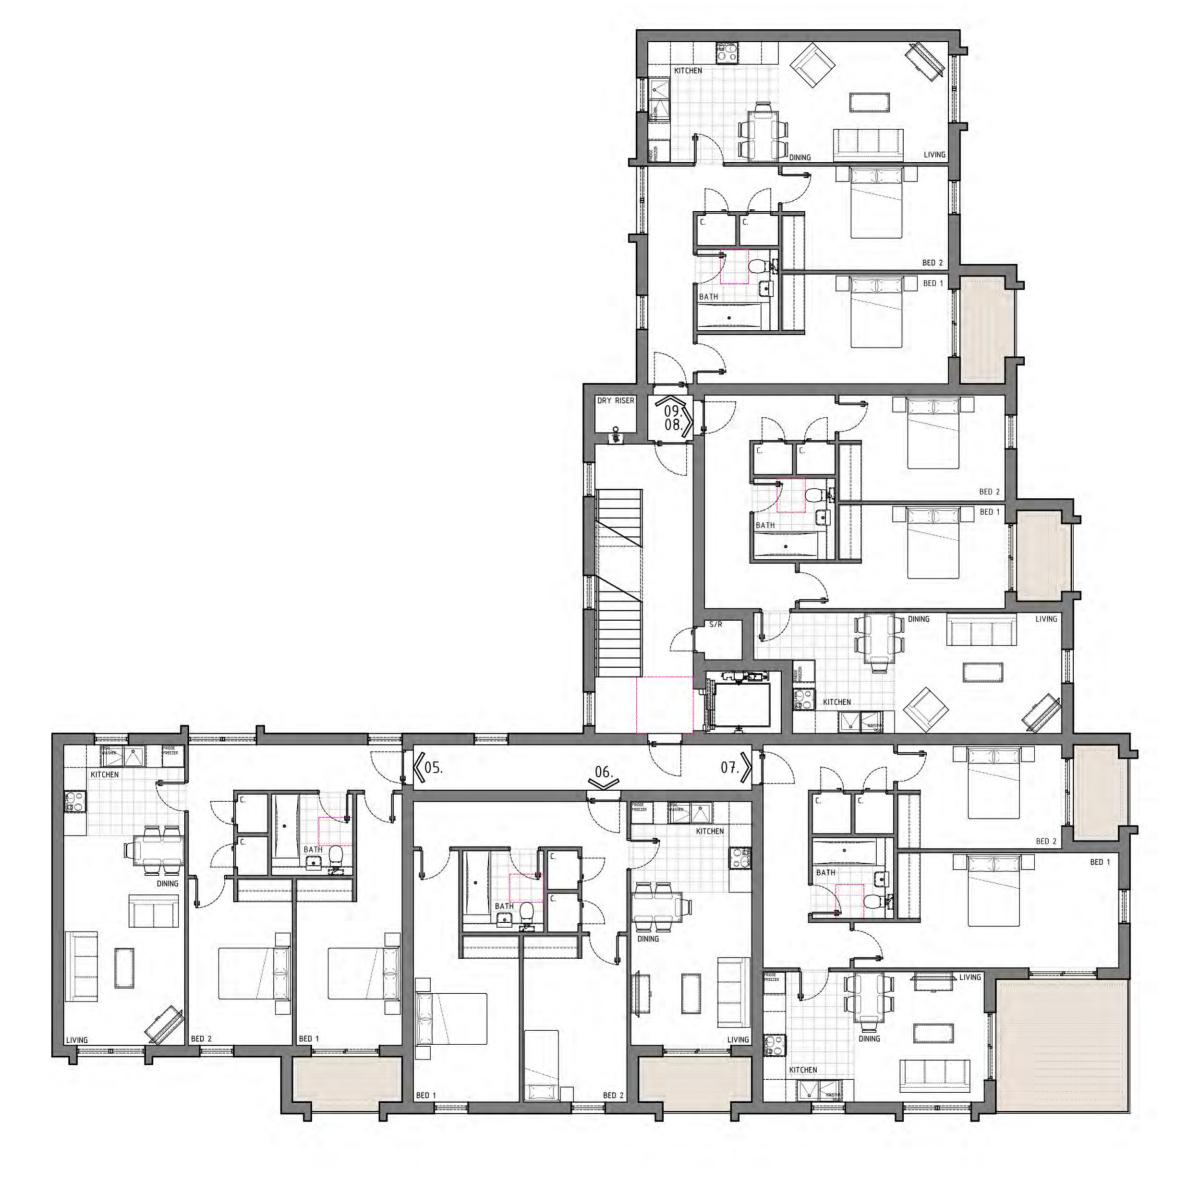

## THE OLD VIENNA, LEIGH-ON-SEA.











AS PROPOSED: FIRST FLOOR PLAN

## GENERAL NOTES

The copyright in all designs, drawings, schedules, specifications and any other documentation prepared by DAP Architecture Ltd. in relation to this project shall remain the property of DAP Architecture Ltd. and must not be reissued, loaned or copied without prior written consent.

Do not scale from this drawing, use figured dimensions only.

Prefer larger scale drawings.

All dimensions are in millimeters (mm) unless otherwise noted.

Check all relevant dimensions, lines and levels on site before proceeding with the work.

This drawing is to be read in conjunction with all Architect's drawings, schedules and specifications, and all relevant consultants and/or specialists' information r elating t o the project. Refer all discrepancies to